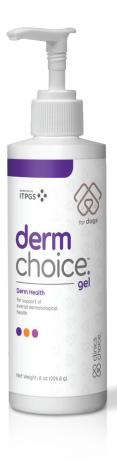

## derm health

For support of overall dermotological health **Topical gel for Dogs** 

Item # 93-085 UPC 850004440063

### **Product Usage**

Recommended for skin health and skin related support. Derm Choice Gel is uniquely formulated with Rosemary Oil, Tea Tree Oil, and Thymol to support skin health while naturally cleaning the dermatological environment. With ITPGS™, a patent pending blend of bioactives providing additional activity, Derm Choice Gel is the veterinarian's premium choice for dermatological health.

#### Directions for use:

Apply 1 pump daily

Warning: For animal use only. Keep out of reach of children

and animals.

For topical use only

Storage: Store at room temperature.

\*ITPGS™ is a trademark of Vets Plus, Inc.®